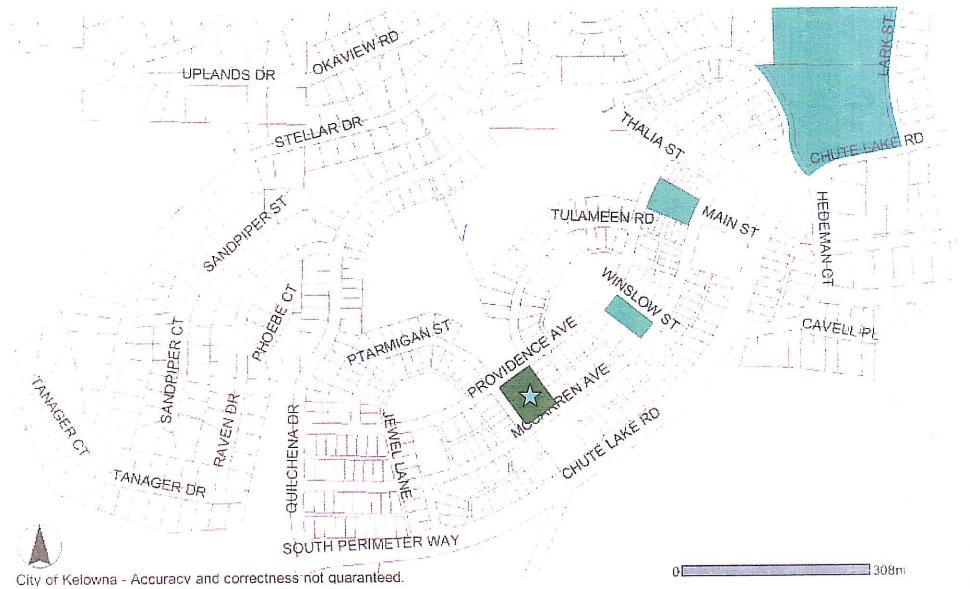

#### **RECOMMENDATIONS:**

THAT Council amends Council Policy No. 258 - Dog Walking and Dog On and Off-Leash Parks by designating the following parks (Maps Attached) as dog on leash parks:

- 1. Davie Park
- 2. Harris Park
- 3. Still Pond Park
- 4. Providence Park
- 5. Jewel Park
- 6. McCarren Park
- 7. Tulameen Park
- 8. Carney Park
- 9. Blair Pond Park
- 10. Cameron Park
- 11. Harvard Road Linear Park
- 12. Canyon Falls Park
- 13. Sunset Drive Park;

#### **On-Leash Parks**

Forty-Seven (47) parks currently allow dogs on-leash; the addition of the 13 parks listed above will bring the total number of on-leash dog parks to 60. These new parks have suitable trails that can accommodate dogs on-leash and are consistent with other on-leash parks. Dogs are not permitted within 10 metres of any playground and leashes should not be greater than 2 metres (6 feet).

## **Providence Park**

## Map 4

# **McCarren Park**