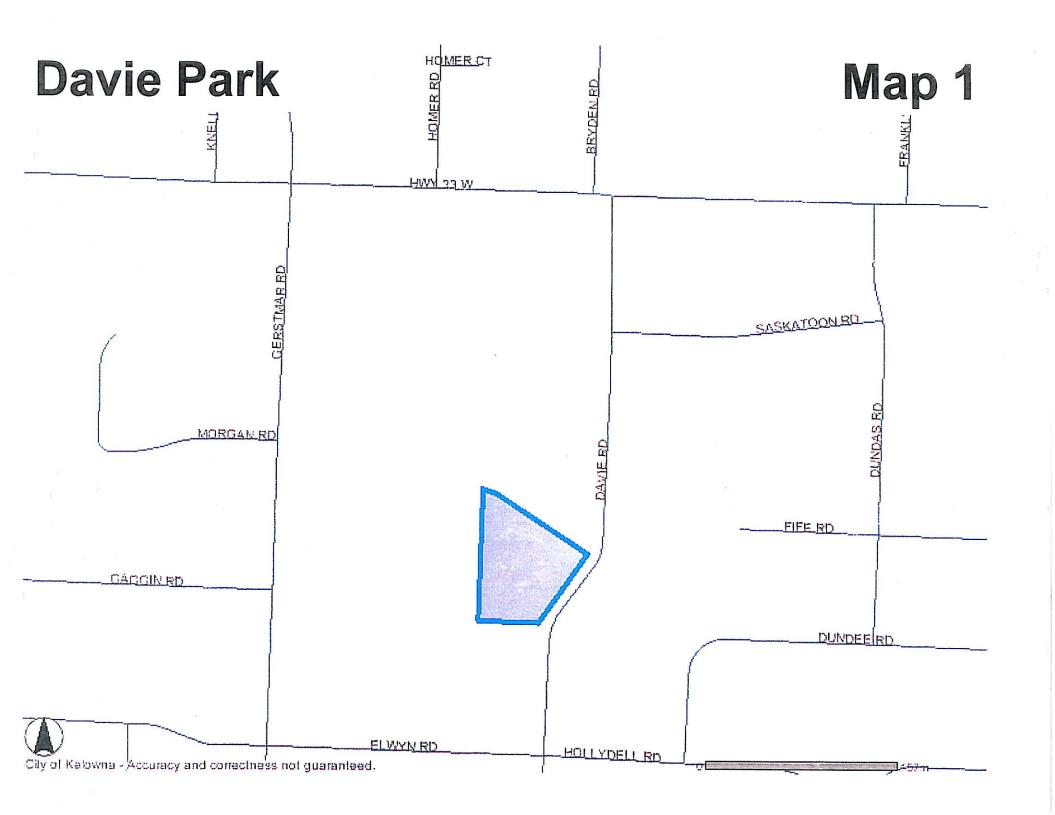

#### **RECOMMENDATIONS:**

THAT Council amends Council Policy No. 258 - Dog Walking and Dog On and Off-Leash Parks by designating the following parks (Maps Attached) as dog on leash parks:

- 1. Davie Park
- 2. Harris Park
- 3. Still Pond Park
- 4. Providence Park
- 5. Jewel Park
- 6. McCarren Park
- 7. Tulameen Park
- 8. Carney Park
- 9. Blair Pond Park
- 10. Cameron Park
- 11. Harvard Road Linear Park
- 12. Canyon Falls Park
- 13. Sunset Drive Park;

#### **On-Leash Parks**

Forty-Seven (47) parks currently allow dogs on-leash; the addition of the 13 parks listed above will bring the total number of on-leash dog parks to 60. These new parks have suitable trails that can accommodate dogs on-leash and are consistent with other on-leash parks. Dogs are not permitted within 10 metres of any playground and leashes should not be greater than 2 metres (6 feet).