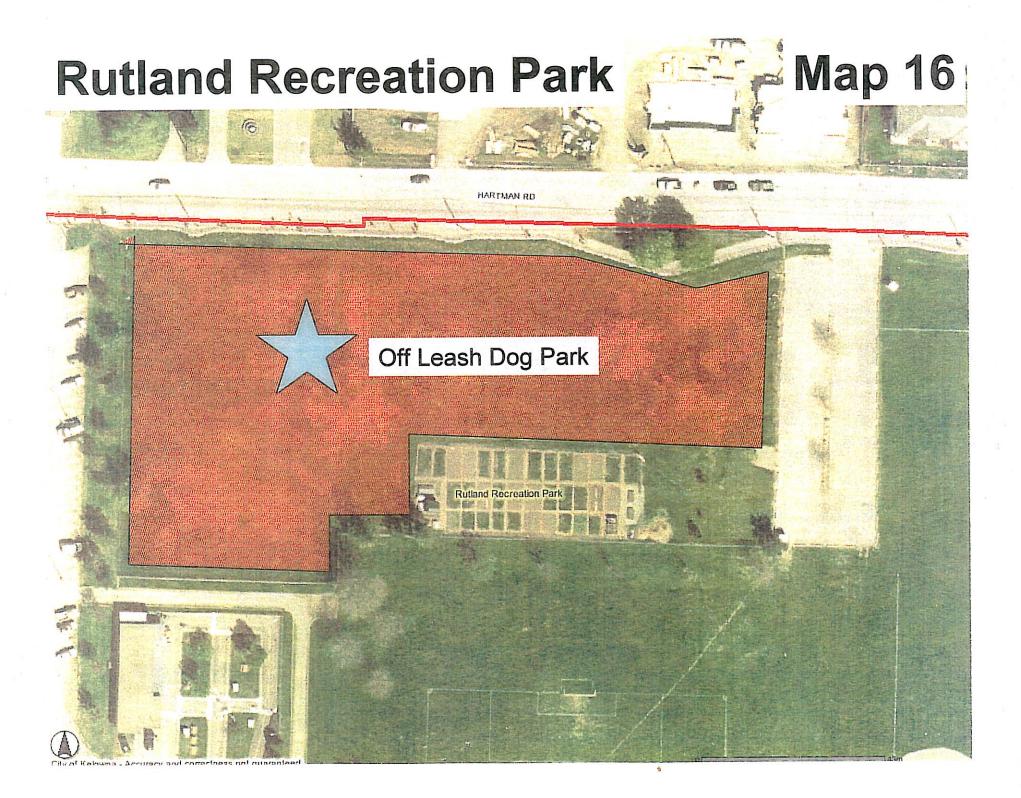

AND THAT until the park lands are required for other park purposes a portion of Rutland Recreation Park (Map 16 attached to the report from the Parks Manager, dated March 26, 2008) be designated as an off leash dog park on a trial basis from May 15 to September 15, 2008;

#### Off-Leash Dog Parks - Rutland Recreation Park and Knox Mountain

Currently the city has five off-leash dog parks; staff has been working with the Dog Advisory Committee to identify additional sites for off-leash parks. The main concern for the proposed off-leash

park outlined by Map 16 within Rutland Recreation Park is the potential for increased demand for parking. We recommend that this park be approved on a trial basis. Since this area is used a few times per year for over flow parking during major tournaments, dogs will be restricted during that time.