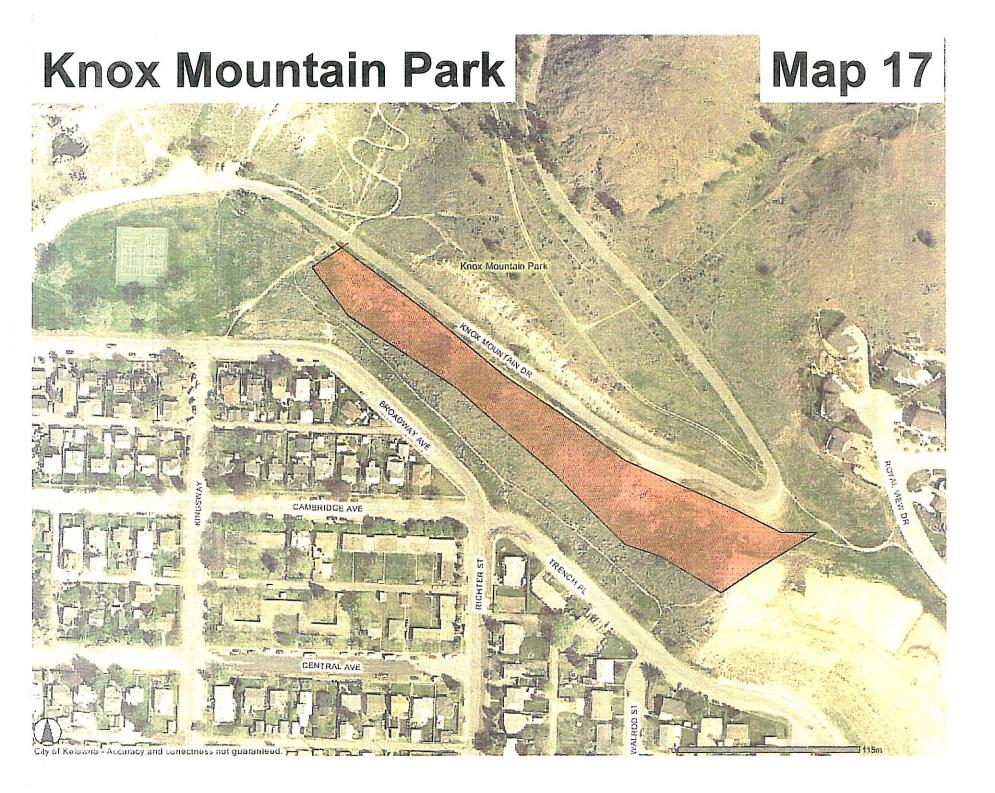

File No.: 6120-20

AND THAT a portion of Knox Mountain Park (Map 17 attached to the report from the Parks Manager, dated March 26, 2008) be designated as an off leash dog park on a trial basis from May 15 to September 15, 2008;

The area proposed within Knox Mountain Park outlined by Map 17 is along the entrance road to the park and expected to have the least amount of impact on the park. Fencing will be necessary to separate dogs off leash and vehicles. The Friends of Knox Mountain agree that this area may be suitable for dogs off leash.