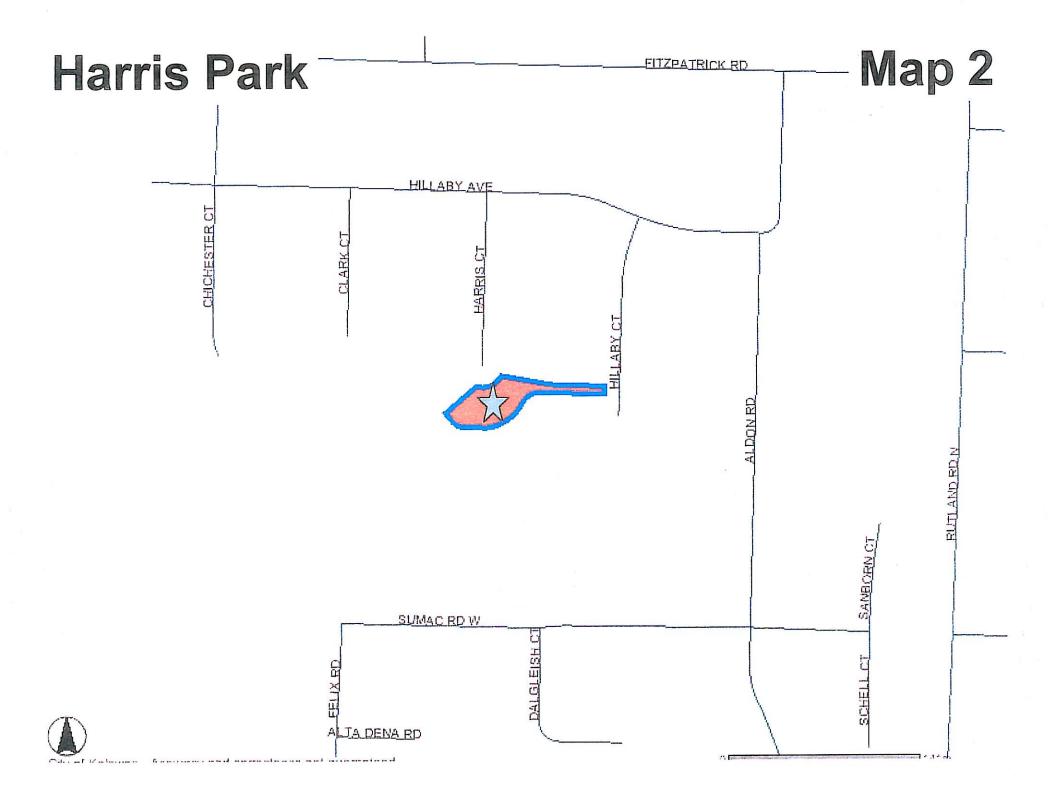

#### **RECOMMENDATIONS:**

THAT Council amends Council Policy No. 258 - Dog Walking and Dog On and Off-Leash Parks by designating the following parks (Maps Attached) as dog on leash parks:

- 1. Davie Park
- 2. Harris Park
- 3. Still Pond Park
- 4. Providence Park
- 5. Jewel Park
- 6. McCarren Park
- 7. Tulameen Park
- 8. Carney Park
- 9. Blair Pond Park
- 10. Cameron Park
- 11. Harvard Road Linear Park
- 12. Canyon Falls Park
- 13. Sunset Drive Park;

#### **On-Leash Parks**

Forty-Seven (47) parks currently allow dogs on-leash; the addition of the 13 parks listed above will bring the total number of on-leash dog parks to 60. These new parks have suitable trails that can accommodate dogs on-leash and are consistent with other on-leash parks. Dogs are not permitted within 10 metres of any playground and leashes should not be greater than 2 metres (6 feet).