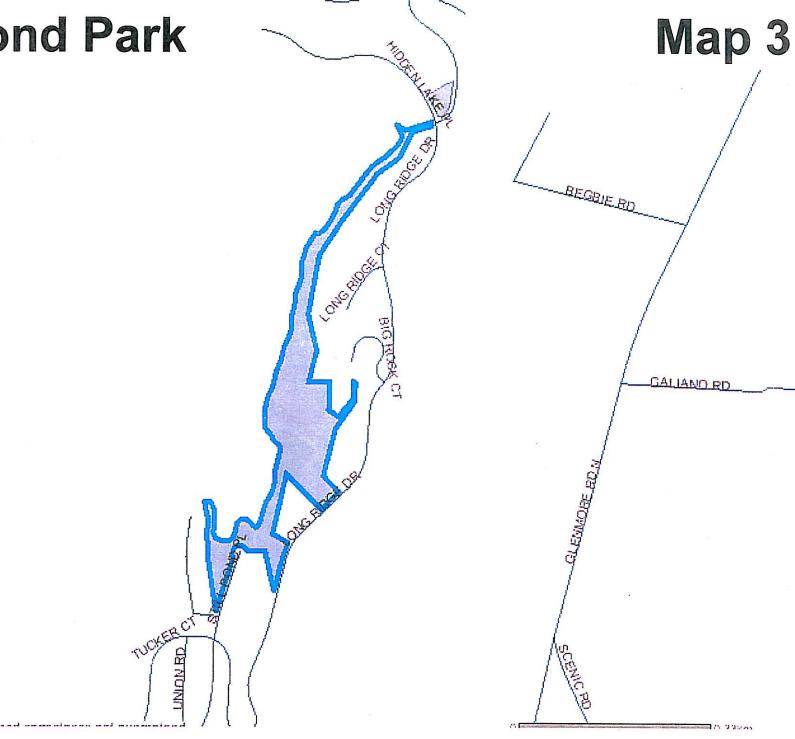

#### **RECOMMENDATIONS:**

THAT Council amends Council Policy No. 258 - Dog Walking and Dog On and Off-Leash Parks by designating the following parks (Maps Attached) as dog on leash parks:

- 1. Davie Park
- 2. Harris Park
- 3. Still Pond Park
- 4. Providence Park
- 5. Jewel Park
- 6. McCarren Park
- 7. Tulameen Park
- 8. Carney Park
- 9. Blair Pond Park
- 10. Cameron Park
- 11. Harvard Road Linear Park
- 12. Canyon Falls Park
- 13. Sunset Drive Park;

#### **On-Leash Parks**

Forty-Seven (47) parks currently allow dogs on-leash; the addition of the 13 parks listed above will bring the total number of on-leash dog parks to 60. These new parks have suitable trails that can accommodate dogs on-leash and are consistent with other on-leash parks. Dogs are not permitted within 10 metres of any playground and leashes should not be greater than 2 metres (6 feet).

### **Still Pond Park**