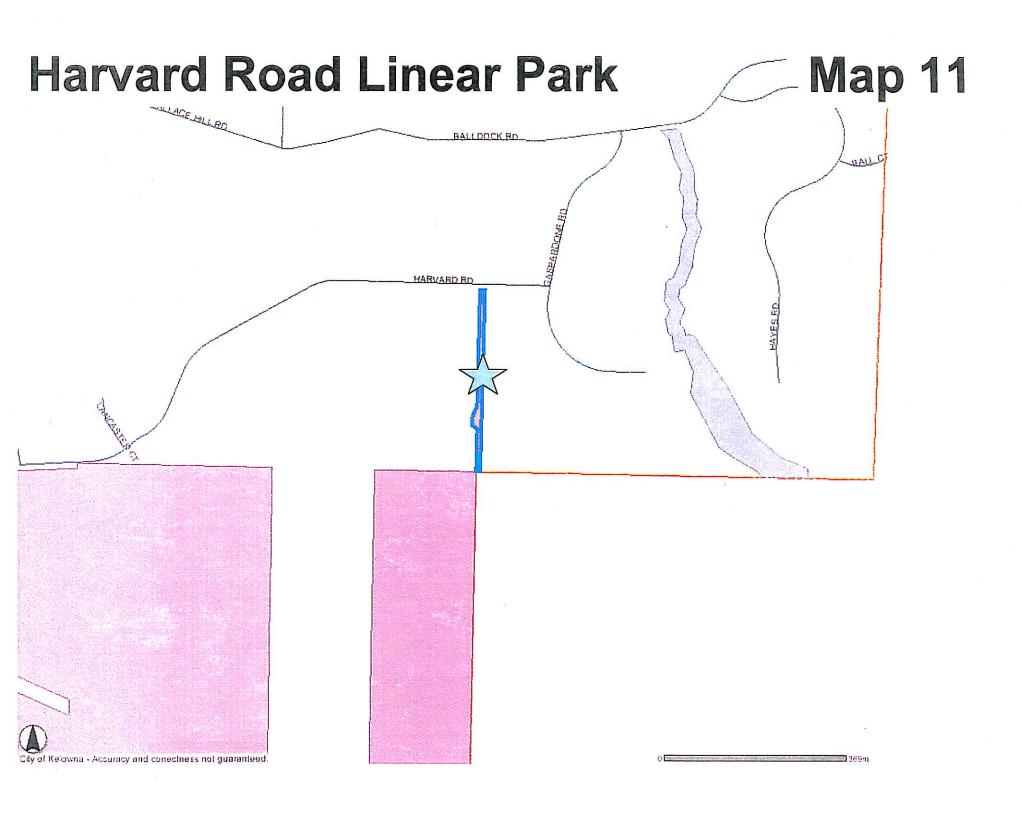

#### **RECOMMENDATIONS:**

THAT Council amends Council Policy No. 258 - Dog Walking and Dog On and Off-Leash Parks by designating the following parks (Maps Attached) as dog on leash parks:

- 1. Davie Park
- 2. Harris Park
- 3. Still Pond Park
- 4. Providence Park
- 5. Jewel Park
- 6. McCarren Park
- 7. Tulameen Park
- 8. Carney Park
- 9. Blair Pond Park
- 10. Cameron Park
- 11. Harvard Road Linear Park
- 12. Canyon Falls Park
- 13. Sunset Drive Park;