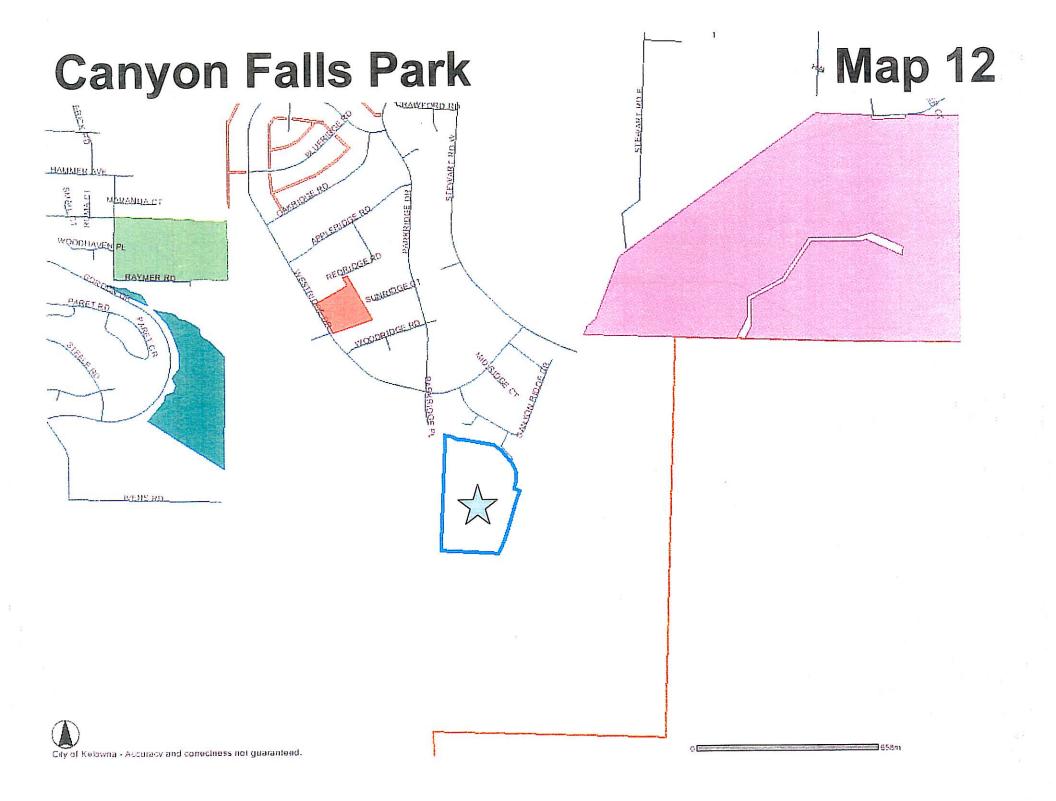

#### **RECOMMENDATIONS:**

THAT Council amends Council Policy No. 258 - Dog Walking and Dog On and Off-Leash Parks by designating the following parks (Maps Attached) as dog on leash parks:

- 1. Davie Park
- 2. Harris Park
- 3. Still Pond Park
- 4. Providence Park
- 5. Jewel Park
- 6. McCarren Park
- 7. Tulameen Park
- 8. Carney Park
- 9. Blair Pond Park
- 10. Cameron Park
- 11. Harvard Road Linear Park
- 12. Canyon Falls Park
- 13. Sunset Drive Park;