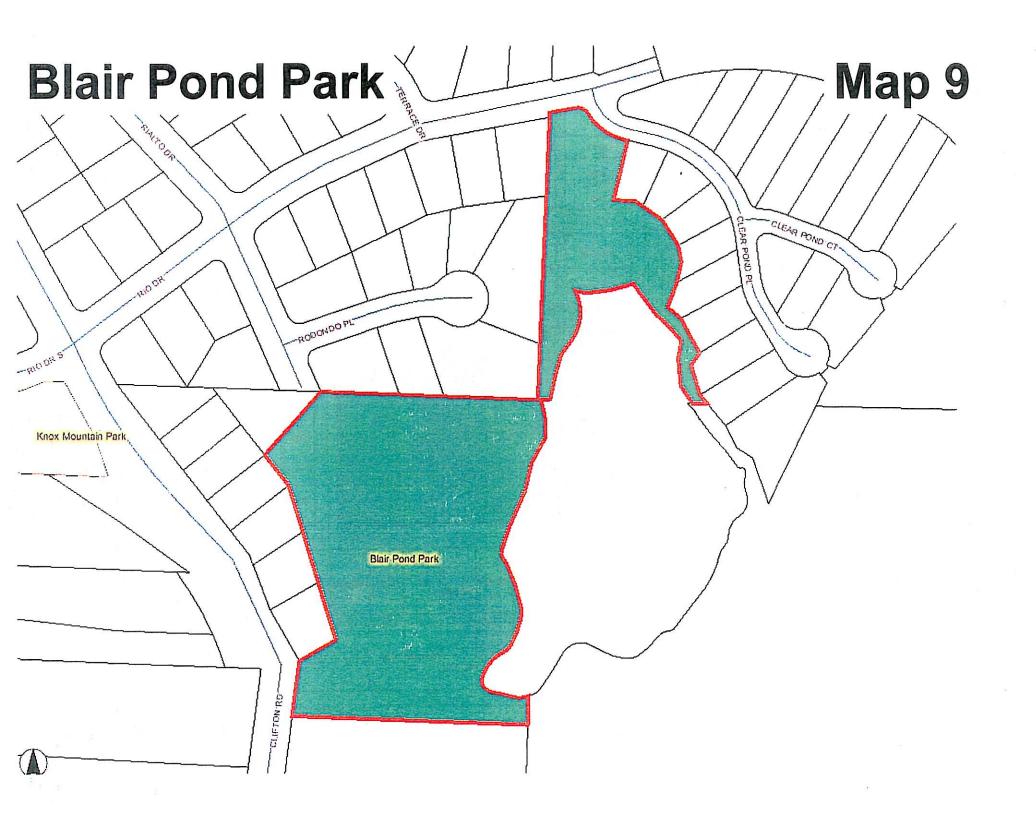

#### **RECOMMENDATIONS:**

THAT Council amends Council Policy No. 258 - Dog Walking and Dog On and Off-Leash Parks by designating the following parks (Maps Attached) as dog on leash parks:

- 1. Davie Park
- 2. Harris Park
- 3. Still Pond Park
- 4. Providence Park
- 5. Jewel Park
- 6. McCarren Park
- 7. Tulameen Park
- 8. Carney Park
- 9. Blair Pond Park
- 10. Cameron Park
- 11. Harvard Road Linear Park
- 12. Canyon Falls Park
- 13. Sunset Drive Park;