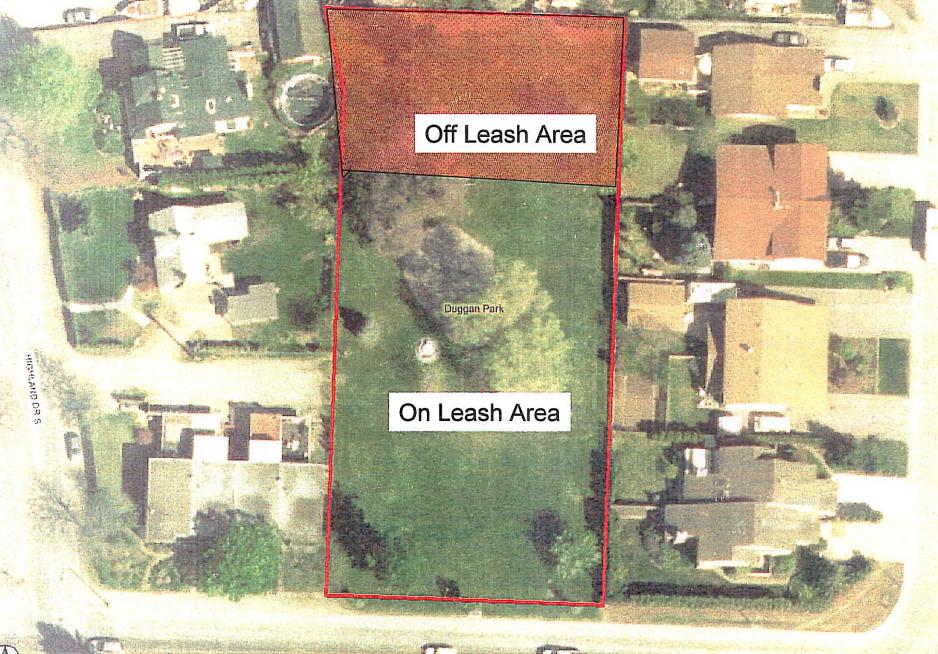

AND THAT a portion of Duggan Park (Map 15 attached to the report from the Parks Manager, dated March 26, 2008) be designated an on leash dog park and that a portion (Map 15 attached) also be designated as a small dog off leash dog park on a trial basis from May 15 to September 15, 2008;

#### Small Dog Off Leash Park – Duggan Park

Parks administered a survey to home owners adjacent to Duggan Park in 2007. The surveys were hand delivered to more than 40 homes; 12 responses were received with 6 in favour of the Small Off leash Dog Park and 6 opposed. Four of those opposed were concerned about dogs and traffic; however the area will be fenced alleviating this concern. Only two respondents were opposed to having dogs in the park. Staff recommend a trial of the small dog off leash park to determine if the park is suited for this purpose. It is hoped the addition of this Small Dog area will increase traffic to the park and help to discourage inappropriate behaviour. The Park is not large enough to accommodate a Large Dog Off Leash Park. See attached map 15 for location.