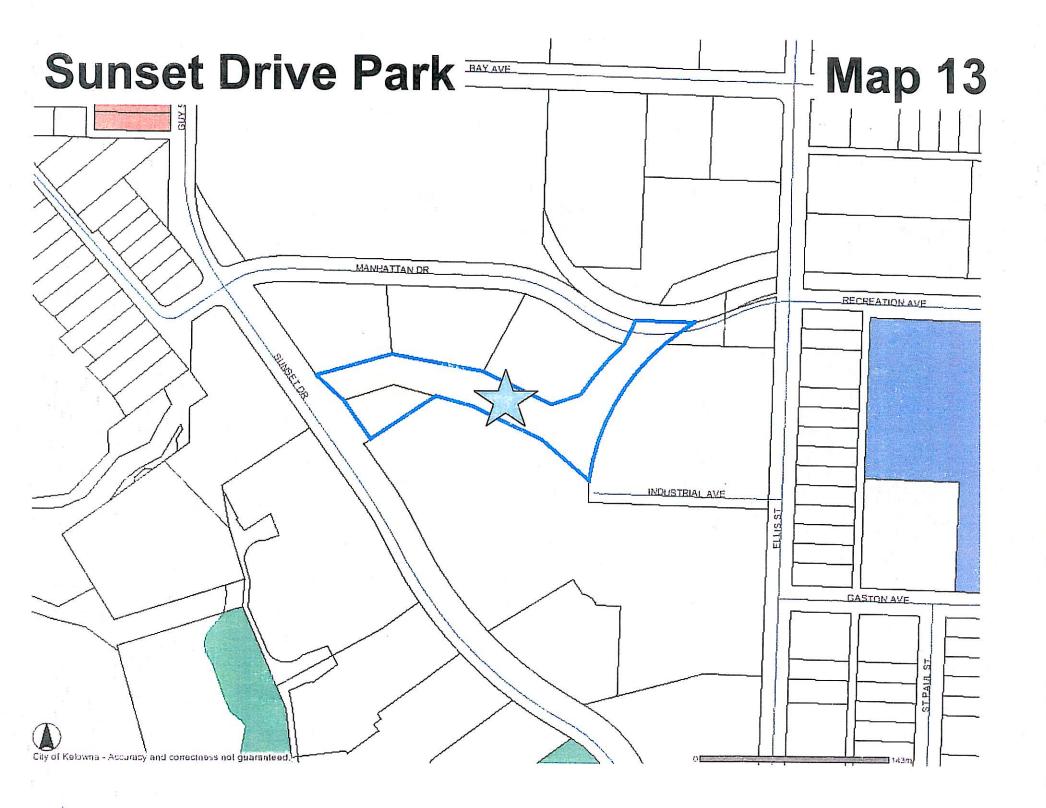

#### **RECOMMENDATIONS:**

THAT Council amends Council Policy No. 258 - Dog Walking and Dog On and Off-Leash Parks by designating the following parks (Maps Attached) as dog on leash parks:

- 1. Davie Park
- 2. Harris Park
- 3. Still Pond Park
- 4. Providence Park
- 5. Jewel Park
- 6. McCarren Park
- 7. Tulameen Park
- 8. Carney Park
- 9. Blair Pond Park
- 10. Cameron Park
- 11. Harvard Road Linear Park
- 12. Canyon Falls Park
- 13. Sunset Drive Park;