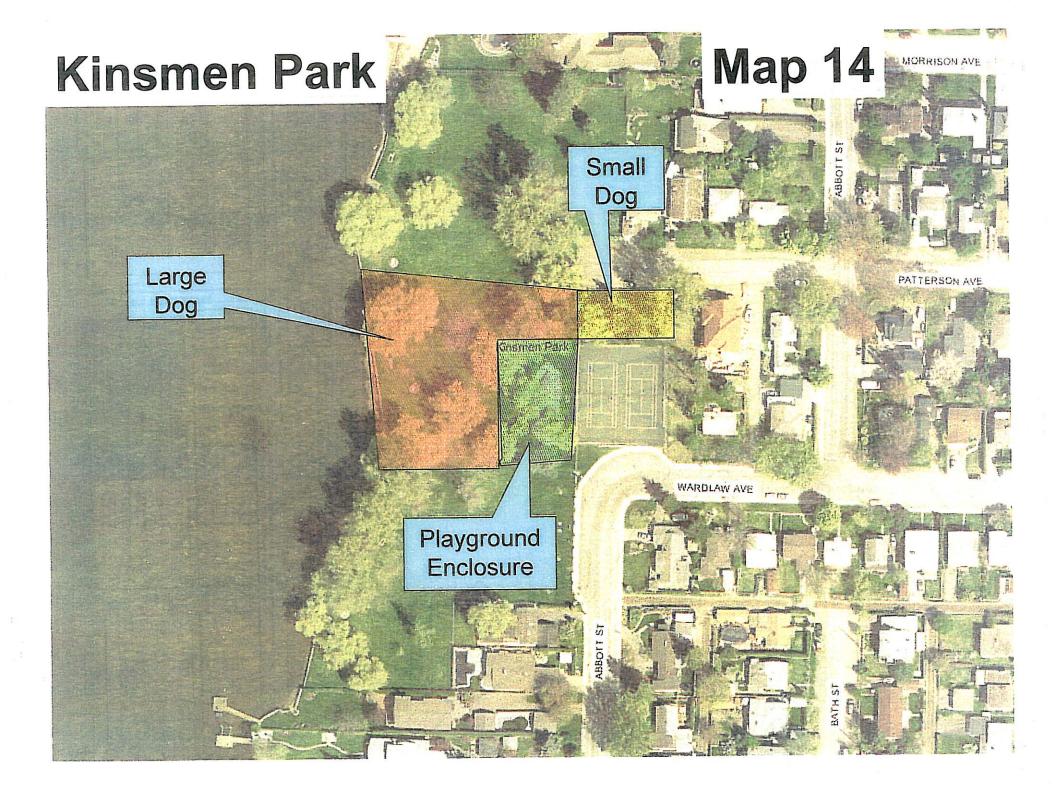

AND THAT a portion of Kinsmen Park (Map 14 attached to the report from the Parks Manager, dated March 26, 2008) be designated as an off leash dog park on a trial basis from May 15 to September 15, 2008;

#### Off-Leash Beach Parks – Kinsmen Park

Currently the only beach park that permits dogs off-leash is Cedar Creek Park. The dog community has been requesting additional access; finding an ideal location is challenging due to a number of reasons including water quality (recent research indicated fecal coli form from dogs is present at some beach parks), conflict between dogs and people at busy beach parks during the summer months, adequate parking and impact to surrounding neighbourhood. Although Kinsmen Park is not an ideal park for allowing dogs on leash it is the most suitable when comparing it to other beach parks except for Cedar Creek Park which already allows dogs off leash. We are also recommending a trail period between May 15 and September 15 to determine if the park is truly suitable to accommodate off-leash dogs.

Kinsmen Park is not well utilized as a swimming beach as compared to other beach parks. We will also sign the area so that the public is aware that dogs are permitted in the lake at this location.

The trial period will encompass the extreme hot summer months while still allowing Parks crews to rehabilitate the lawn if required in the fall; the trial will also provide immediate residents, park users and dog owners to provide input and allow staff to assess any impact.

The suggested area (See map 14) will be fenced to ensure the safety of other park users.